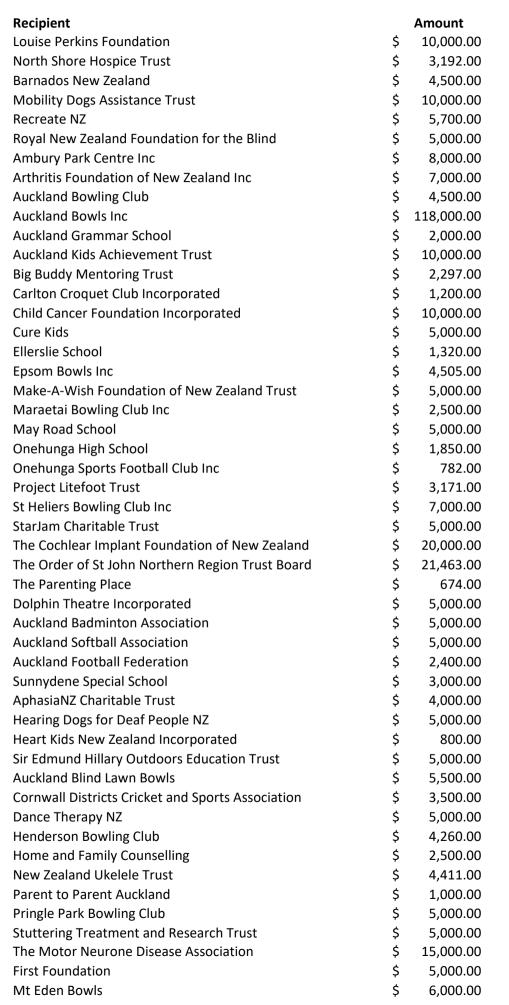

## List of grants paid by the Blue Waters Community Trust 1 May 2017 - 30 April 18

| Recipient                                              | Amount             |
|--------------------------------------------------------|--------------------|
| North Harbour Water Polo Club                          | \$<br>2,000.00     |
| Waiheke Bowling Club                                   | \$<br>5,000.00     |
| YWCA Auckland                                          | \$<br>10,000.00    |
| Mercy Hospice Auckland Limited                         | \$<br>6,500.00     |
| New Zealand Continence Association Inc                 | \$<br>5,000.00     |
| Sylvia Park School                                     | \$<br>6,500.00     |
| Blockhouse Bay Bowls Incorporated                      | \$<br>3,000.00     |
| Bowls New Zealand Incorporated                         | \$<br>5,000.00     |
| Kohimarama Bowling Club Incorporated                   | \$<br>2,000.00     |
| Onehunga Sports Football Club Inc                      | \$<br>2,000.00     |
| Auckland Basketball Services Limited                   | \$<br>10,000.00    |
| Auckland Sexual Abuse HELP Foundation Charitable Trust | \$<br>7,500.00     |
| Forrest Hill Milford United Football Club Incorporared | \$<br>4,000.00     |
| North Harbour Rugby Union Incorporated                 | \$<br>12,500.00    |
| Royal New Zealand Plunket Society Incorporated         | \$<br>2,900.00     |
| The Raukatauri Music Therapy Trust                     | \$<br>5,000.00     |
| United North Piha Lifeguard Service Incorporated       | \$<br>2,500.00     |
| Cystic Fibrosis Association of NZ                      | \$<br>3,000.00     |
| Onehunga Sports Football Club Incorporated             | \$<br>1,892.00     |
| Sir Peter Blake Marine Education and Recreation Board  | \$<br>1,381.00     |
| The Friends of Onehunga Community House Incorporated   | \$<br>9,000.00     |
| St Mary's School, Ellerslie                            | \$<br>5,000.00     |
| National Heart Foundation of New Zealand               | \$<br>5,000.00     |
| Auckland Bowls Inc                                     | \$<br>200,000.00   |
| North Shore United Hockey Club Incorporated            | \$<br>2,000.00     |
| Auckland District Kidney Society Incorporated          | \$<br>2,000.00     |
| Life Education Trust Counties Manukau                  | \$<br>5,000.00     |
| North Harbour Basketball Association Incorporated      | \$<br>3,000.00     |
| The Auckland Asthma Society Incorporated               | \$<br>5,000.00     |
| The Auckland Table Tennis Association Incorporated     | \$<br>5,000.00     |
| Diabetes NZ Inc                                        | \$<br>3,000.00     |
| Pt Chevalier Bowling Club Inc                          | \$<br>8,960.00     |
| Heart Kids New Zealand Incorporated                    | \$<br>5,000.00     |
| Mangere East Primary School                            | \$<br>5,000.00     |
| Youthline Auckland Charitable Trust                    | \$<br>5,000.00     |
| Auckland Bowls Inc                                     | \$<br>250,000.00   |
| NorthSport Academy Ltd                                 | \$<br>5,000.00     |
| Alzheimers Auckland Charitable Trust                   | \$<br>5,000.00     |
| Epilepsy Association of New Zealand Incorporated       | \$<br>5,000.00     |
| Ronald McDonald House Charities New Zealand Trust      | \$<br>5,000.00     |
| Total Grants Approved                                  | \$<br>1,017,658.00 |
| LESS REPAYMENTS                                        |                    |
| Auckland Bowls Inc                                     | \$<br>10,347.52    |
| Forrest Hill Milford Football Club                     | \$<br>800.00       |
| Integrated Neurological Foundation                     | \$<br>950.00       |
| Marist North Harbour Rugby Club                        | \$<br>488.31       |
| Diabetes NZ Inc                                        | \$<br>2,172.95     |
| NZ Ukelele Trust                                       | \$<br>61.00        |
| Onehunga Sports Football Club Inc                      | \$<br>2,000.00     |
|                                                        | \$<br>16,819.78    |
|                                                        |                    |